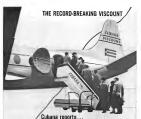

### **VISCOUNTS BOOST TRAFFIC 119%** IN JUST 3 MONTHS!

Errors-Missis our "scale odd" increased 150°C. Far the Bernam so many procupers wont to for "only to nates that between Havana and Mura, "the Vaccunt with their Viscourt floors It's penaturally a rain-